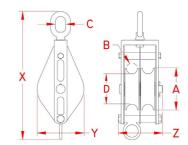

TWIN SWIVEL EYE BLOCK (ROPE)

304/316 STAINLESS STEEL

Forged

|    | ITEM        | A     | <b>B</b> (rope size) | С     | D     | <b>X</b><br>(height) | <b>Y</b><br>(length) | <b>Z</b><br>(width) | WLL<br>(lb) | WT<br>(lb) | SHEAVE     | PACKAGING<br>TYPE | EACH<br>(qty) | INNER<br>(qty) | CARTON<br>(qty) | UPC          |
|----|-------------|-------|----------------------|-------|-------|----------------------|----------------------|---------------------|-------------|------------|------------|-------------------|---------------|----------------|-----------------|--------------|
| so | 0424-E075-R | 3.25" | 1/2"                 | 0.95" | 2.75" | 10.00"               | 3.26"                | 3.30"               | 1,400       | 3.46       | S0410-1313 | POLYBAG           | 1             | 1              | 1               | 791506044840 |
| S  | 0424-E100-R | 4.25" | 5/8"                 | 0.95" | 3.63" | 12.50"               | 4.45"                | 3.50"               | 2,000       | 5.25       | S0410-1616 | POLYBAG           | 1             | 1              | 1               | 791506044871 |
| S  | 0424-E125-R | 5.25" | 3/4"                 | 1.25" | 4.50" | 14.00"               | 5.51"                | 4.08"               | 3,000       | 6.50       | S0410-2016 | POLYBAG           | 1             | 1              | 1               | 791506044901 |

NOTE: SUPPLIED WITH 2 REMOVABLE 316 OR 304 STAINLESS SHEAVES. EYE IS NOT REMOVABLE. **WORKING LOAD LIMIT DOES NOT APPLY TO THE BECKET.** ALL DIMENSIONS ARE NOMINAL (+/- 3%) AND ARE SUBJECT TO CHANGE WITHOUT NOTICE.